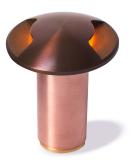

### SONOMA

IGR025402

The Sonoma directional marker is a high flux; low wattage LED luminaire. Coupled with a brass body, our Thermally Integrated® LED Module provides superior heat dissipation, longer life, and higher performance.

#### CONFIGURATOR:

| FIXTURE DIMENSIONS | D3" x H1-5/8"                      |
|--------------------|------------------------------------|
| LIGHT SOURCE       | Integrated LED                     |
| COLOR TEMPERATURES | 2700K, 3000K                       |
| WATTAGES           | 3W                                 |
| CRI (RA)           | 80 CRI                             |
| VOLTAGE            | 12V                                |
| DELIVERED LUMENS   | 38lm (3000K)                       |
| DIMMABLE           | Yes, Dim to <10% via Transformer   |
| DRIVER             | Yes, 12V Integral Constant Current |
| TRANSFORMER        | 12V AC/DC (Supplied by others)     |
| MOUNT              | Included CJB112105                 |
| BEAM SPREAD        | Opposing 90°                       |
| FINISH             | Included Natural Brass             |
| MATERIAL           | Brass & Copper                     |
| WIRE LENGTH        | 24"                                |
| LOCATION           | Interior & Exterior Wet            |
| CERTIFICATIONS     | UL, IP66, IP67, IC, Drive Over     |
|                    |                                    |