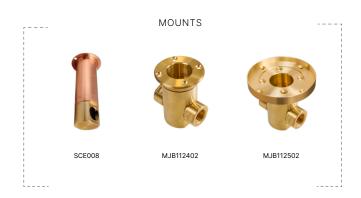

#### MOUNTS

| SCE008    | Side Conduit Entry         |
|-----------|----------------------------|
| MJB112402 | Micro J-Box                |
| MJB112502 | Micro J-Box w/ Flush Mount |

\*For complete details, please visit auroralight.com/mounts/