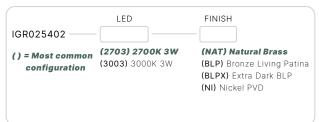

### SONOMA

IGR025402

The Sonoma directional marker is a high flux; low wattage LED luminaire. Coupled with a brass body, our Thermally Integrated® LED Module provides superior heat dissipation, longer life, and higher performance.

#### CONFIGURATOR:

| FIXTURE DIMENSIONS | D3" x H1-5/8"                      |
|--------------------|------------------------------------|
| LIGHT SOURCE       | Integrated LED                     |
| COLOR TEMPERATURES | 2700K, 3000K                       |
| WATTAGES           | 3W                                 |
| CRI (RA)           | 80 CRI                             |
| VOLTAGE            | 12V                                |
| DELIVERED LUMENS   | 38lm (3000K)                       |
| DIMMABLE           | Yes, Dim to <10% via Transformer   |
| DRIVER             | Yes, 12V Integral Constant Current |
| TRANSFORMER        | 12V AC/DC (Supplied by others)     |
| MOUNT              | Included CJB112105                 |
| BEAM SPREAD        | Opposing 90°                       |
| FINISH             | Included Natural Brass             |
| MATERIAL           | Brass & Copper                     |
| WIRE LENGTH        | 24"                                |
| LOCATION           | Interior & Exterior Wet            |
| CERTIFICATIONS     | UL, IP66, IP67, IC, Drive Over     |
|                    |                                    |

#### AVAILABLE FINISHES:

NAT

Natural Brass

BLP

Bronze Living

Patina

BLPX

Extra Dark Bronze