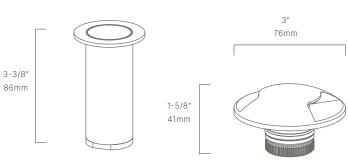

#### CONFIGURATOR:

| FIXTURE DIMENSIONS | D3" x H1-5/8"                      |
|--------------------|------------------------------------|
| LIGHT SOURCE       | Integrated LED                     |
| COLOR TEMPERATURES | 2700K, 3000K                       |
| WATTAGES           | 3W                                 |
| CRI (RA)           | 80 CRI                             |
| VOLTAGE            | 12V                                |
| DELIVERED LUMENS   | 38lm (3000K)                       |
| DIMMABLE           | Yes, Dim to <10% via Transformer   |
| DRIVER             | Yes, 12V Integral Constant Current |
| TRANSFORMER        | 12V AC/DC (Supplied by others)     |
| MOUNT              | Included CJB112105                 |
| BEAM SPREAD        | Opposing 90°                       |
| FINISH             | Included Natural Brass             |
| MATERIAL           | Brass & Copper                     |
| WIRE LENGTH        | 24"                                |
| LOCATION           | Interior & Exterior Wet            |
| CERTIFICATIONS     | UL, IP66, IP67, IC, Drive Over     |
|                    |                                    |