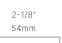

#### CONFIGURATOR:

| FIXTURE DIMENSIONS | D3" x H1-5/8"                      |
|--------------------|------------------------------------|
| LIGHT SOURCE       | Integrated LED                     |
| COLOR TEMPERATURES | 2700K, 3000K                       |
| WATTAGES           | 3W                                 |
| CRI (RA)           | 80 CRI                             |
| VOLTAGE            | 12V                                |
| DELIVERED LUMENS   | 38lm (3000K)                       |
| DIMMABLE           | Yes, Dim to <10% via Transformer   |
| DRIVER             | Yes, 12V Integral Constant Current |
| TRANSFORMER        | 12V AC/DC (Supplied by others)     |
| MOUNT              | Included CJB112105                 |
| BEAM SPREAD        | Opposing 90°                       |
| FINISH             | Included Natural Brass             |
| MATERIAL           | Brass & Copper                     |
| WIRE LENGTH        | 24"                                |
| LOCATION           | Interior & Exterior Wet            |
| CERTIFICATIONS     | UL, IP66, IP67, IC, Drive Over     |
|                    |                                    |